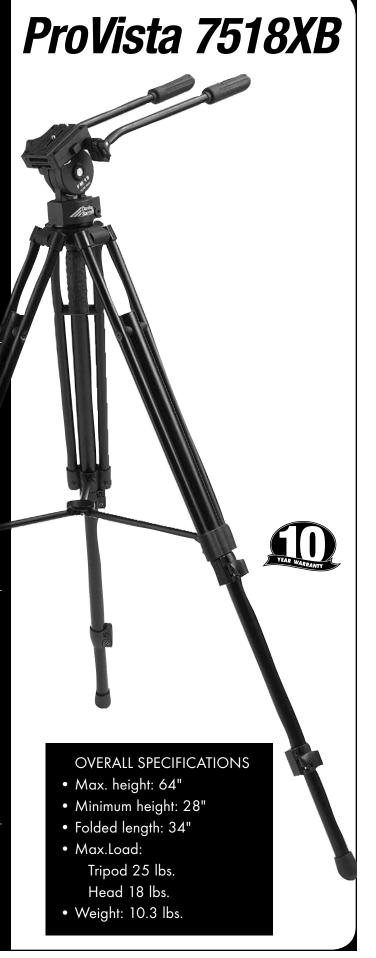

## PROFESSIONAL VIDEO TRIPOD & HEAD WITH 75mm BALL LEVELER

- Perfect for field, studio, educational or industrial applications.
- For video cameras & mini-DV's weighing up to 18 lbs
- Heavy duty, double-strut, 3-section tripod and fluid head

## FM18 HEAD

- Fluid Head with 18 lb capacity ensures smooth operation
- Sliding quick release plate system affords variable balance control
- 2 adjustable/removable pan handles provide easy maneuverability
- Independent tilt/pan adjustment locks deliver effortless control
- Bubble level for easy leveling
- Head tilt adjustment: 90° up/90° down
- 360 degree pan

## PROVISTA 75 TRIPOD

- 75mm claw ball leveler with 3/8"-16" stud helps prevent camera vibration
- Double-strut top leg section provides extra stability
- Self-aligning metal quick-flip leg locks offer fast set up
- Mid level spreader included adds additional support
- Rubber feet grab any surface
- Non-glare, black anodized finish